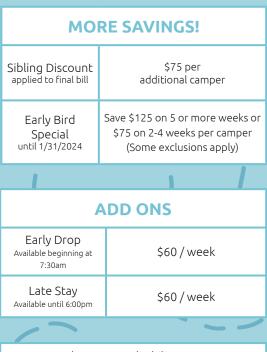

## Sign up for 7 OR MORE WEEKS and Save \$150 Session based programs and Weekly programs may be combined to apply. TNT, CIT, and CTPC only do not apply.

Member pricing eligibility requires 4 month membership including camp enrollment period. Teen membership included only for weeks in program.